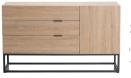

and conversation

In one corner, a modern dresser stands as a testament to contemporary design, its sleek lines and minimalist aesthetic adding a touch of sophistication to the space. Crowned with a simple basket, it offers both storage and visual interest, contributing to the room's overall sense of style and refinement.