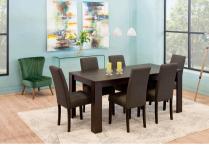

In this inviting dining room setting, classic elegance meets modern comfort to create a space that is both stylish and welcoming. The focal point of the room is a handsome wooden dining table with a rich, dark finish

and a sturdy trestle base, offering a timeless centerpiece for gatherings and meals shared with layed ones.

Surrounding the table are six luxurious chairs upholstered in supple green leather, their utiled backs adding a touch of sophistication and refinement to the space. Their vibrant hue adds a pap of color against the neutral backfaro of the room. Beneathfoot, a light wood laminate floor lends a sense of warmth and texture to the space, while providing protical and easy-to-maintain surface for everyday use. In one corner of the room stands a wine rack, offering both storage for favorite bottles and a stylish accent piece that adds to the room's ambiance.