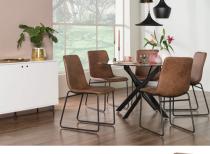

In this inviting dining room setting, classic elegance meets modern comfort to create a space that is both stylish and welcoming. The focal point of the room is a handsome wooden dining table with a rich, dark finish

and a sturdy trestle base, offering a timeless centerpiece for gatherings and meals shared with layed ones.

Surrounding the table are six luxurious chairs upholstered in supple green leather, their utiled backs adding a touch of sophistication and refinement to the space. Their vibrant hue adds a pap of color against the neutral backfaro of the room. Beneathfoot, a light wood laminate floor lends a sense of warmth and texture to the space, while providing protical and easy-to-maintain surface for everyday use. In one corner of the room stands a wine rack, offering both storage for favorite bottles and a stylish accent piece that adds to the room's ambiance.