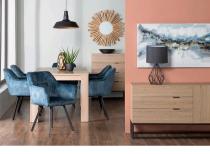

In this stunning dining room, modern elegance takes center stage, creating a space that is as chic as it is inviting. Awash in soft hues and bathed in natural light, the room exudes a serene ambiance that is perfect for both entertaining guests and enjoying intimate family meals.

The pale green walls provide a tranquil backdrop for the space, their soothing tones creating a sense of calm and relaxation. Meanwhile, the light wood floor adds warmth and texture, grounding the room in natural beauty. At the heart of the room sits a sleek round glass table, its minimalist design serving as a focal point for gatherings and shared meals. Surrounding the table are four

stylish chairs, each upholstered in sumptuous velvet and boasting a striking geometric silhouette. Their unique design adds a touch of flair and personality to the space, while ensuring comfort for quests as they dine and converse.

Adorning one wall is a large, abstract painting, its vibrant colors and dynamic composition injecting a sense of energy and visual interest into the room. Against the backdrap of the pale green walls, the artwork becomes a captivating focal point, sparking conversation and adding a modern touch to the space.