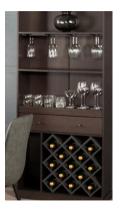

and a sturdy trestle base, offering a timeless centerpiece for gatherings and meals shared with layed ones.

Surrounding the table are six luxurious chairs upholstered in supple green leather, their utiled backs adding a touch of sophistication and refinement to the space. Their vibrant hue adds a pap of color against the neutral backfaro of the room. Beneathfoot, a light wood laminate floor lends a sense of warmth and texture to the space, while providing protical and easy-to-maintain surface for everyday use. In one corner of the room stands a wine rack, offering both storage for favorite bottles and a stylish accent piece that adds to the room's ambiance.