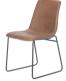

In this elegant dining room tableau, sophistication meets comfort in a symphony of rich textures and inviting hues. At the heart of the space stands a dark wood table and chairs, their timeless allure adding a touch of refinement to the scene. Among the chairs, a luuurious green velvel chair stands out, its plush upholstery inviting guests to relax and includje in the comfort of its emborace.