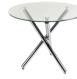

In this captivating dining room vignette, modernity intertwines seamlessly with understated elegance, creating a space that is both chic and inviting. At the center of the room stands a sleek glass table, its minimalist design accentuated by a sleek metal base that exudes sophistication.

Surrounding the table are four white chairs, their clean lines and wooden legs adding a touch of warmth to the contemporary aesthetic. Adorned with a tastefully arranged vignette, including a vouse of fresh flowers, a delicate tea pat, a cup, and a plote, the table serves as a focal point, inviting guests to indulge in moments of leisure and convivality.

The room's color palette of white, grey, and earth tones imbues the space with a sense of screnity and refinement, while the light wood flooring adds a whole layer of wormth and texture. With its clean lines and uncluttered layout, the room exudes a sense of spaciousness and tranquility, creating the perfect backdrop for intimate gatherings and layer conversations.