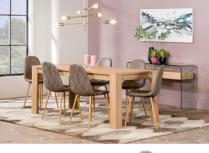

In this inviting dining room setting, classic elegance meets modern comfort to create a space that is both stylish and welcoming. The focal point of the room is a handsome wooden dining table with a rich, dark finish

and a sturdy trestle base, offering a timeless centerpiece for gatherings and meals shared with layed ones.

Surrounding the table are six luxurious chairs upholstered in supple green leather, their utiled backs adding a touch of sophistication and refinement to the space. Their vibrant hue adds a pap of color against the neutral backfaro of the room. Beneathfoot, a light wood laminate floor lends a sense of warmth and texture to the space, while providing protical and easy-to-maintain surface for everyday use. In one corner of the room stands a wine rack, offering both storage for favorite bottles and a stylish accent piece that adds to the room's ambiance.

The walls are painted in a soothing light gray, creating a serene backdrop that allows the furnishings and decor to shine. Adorning the walls are a few carefully selected pieces of art, adding visual interest and personality to the space.

With its blend of classic elements and modern touches, this dining room exudes a sense of timeless sophistication, making it the perfect setting for elegant dinners, lively gatherings, and cherished moments shared with family and friends.