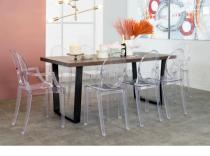

1.685 M

In this contemporary during room tableau, seles suphistication marges somaliesly with modern charm to create a space that is a visually striking as it is arviting. Archoring the room is a draft wood table, it shall only a complete a serving as the perfect centerprese for gatherings and shared medis. Surroundings the table or as chars careful from clear plastic, their minimalat design adding a such of modern elegance to the space while allowing the eye to appreciate the beauty of the room's surroundings.

At the center of the table sits a tastefully arranged centerpiece of flowers and candles, their delicate beauty and soft glow adding warmth and intimacy to the scene. Against one well, a painting adds a splash of color and visual interest, further enhancing the room's modern gesthetic.

The room is bathed in natural light streaming in through a large window, infusing the space with a sense of openness and vitality. Meanwhile, a light-colored corpet covers the floor, providing a soft and inviting foundation for the room's furnishings while adding a touch of warmth and comfort to the space