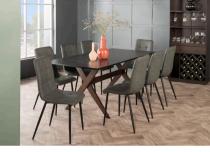

In this elegant dining room tableau, sophistication meets comfort in a symphony of rich textures and inviting hues. At the heart of the space stands a dark wood table and chairs, their timeless allure adding a touch of refinement to the scene. Among the chairs, a luuurious green velvel chair stands out, its plush upholstery inviting guests to relax and includje in the comfort of its emborace.

The table is adorned with a centerpiece of candles and flowers, their flickering flames and delicate blooms adding a touch of romance and elegance to the setting. Against the backdrop of light blue walls, the scene is further enhanced by the presence of two captivating paintings, their colors and motifs infusing the space with personality and charm.

Beneathfoot, a beige carpet covers the floor, providing a soft and inviting foundation for the room's turnishings. Bathed in the soft glow of natural light streaming in through the windows, the room is filled with warmth and vitality, creating a welcoming ambiance that beckons guests to gather and linger in good company.