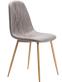

The pale green walls provide a tranquil backdrop for the space, their soothing tones creating a sense of calm and relaxation. Meanwhile, the light wood floor adds warmth and texture, grounding the room in natural beauty. At the heart of the room sits a sleek round glass table, its minimalist design serving as a focal point for gatherings and shared meals. Surrounding the table are four

stylish chairs, each upholstered in sumptuous velvet and boasting a striking geometric silhouette. Their unique design adds a touch of flair and personality to the space, while ensuring comfort for quests as they dine and converse.