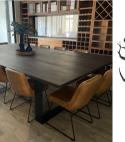

In this inviting dining room setting, classic elegance meets modern comfort to create a space that is both stylish and welcoming. The focal point of the room is a handsome wooden dining table with a rich, dark finish

and a sturdy trestle base, offering a timeless centerpiece for gatherings and meals shared with layed ones.

Surrounding the table are six luxurious chairs upholstered in supple green leather, their utiled backs adding a touch of sophistication and refinement to the space. Their vibrant hue adds a pap of color against the neutral backfaro of the room. Beneathfoot, a light wood laminate floor lends a sense of warmth and texture to the space, while providing protical and easy-to-maintain surface for everyday use. In one corner of the room stands a wine rack, offering both storage for favorite bottles and a stylish accent piece that adds to the room's ambiance.