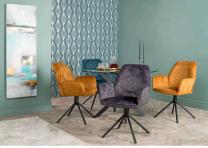

In this captivating dining room vignette, modernity intertwines seamlessly with understated elegance, creating a space that is both chic and inviting. At the center of the room stands a sleek glass table, its minimalist design accentuated by a sleek metal base that exudes sophistication.

Surrounding the table are four white chairs, their clean lines and wooden legs adding a touch of warmth to the contemporary aesthetic. Adorned with a tastefully arranged vignette, including a vouse of fresh flowers, a delicate tea pat, a cup, and a plote, the table serves as a focal point, inviting guests to indulge in moments of leisure and convivality.

The room's color palette of white, grey, and earth tones imbues the space with a sense of screnity and refinement, while the light wood flooring adds a whole layer of wormth and texture. With its clean lines and uncluttered layout, the room exudes a sense of spaciousness and tranquility, creating the perfect backdrop for intimate gatherings and layer conversations.