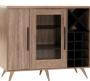

Surrounding the table are plush green velvet chairs, their sumptuous upholstery inviting guests to indulge in comfort while enjoying the pleasures of good food and company. The rich green hue of the chairs contrasts beauthfully with the pole pink walls, recenting of arromoious balance of color and texture that infuses the room with style and personality. In one corner of the room stands a wine cabinet, its sleek design offering both storage and visual interest. Against the backdrop of the pale pink walls, its presence adds a touch of sophistication and refinement, while also serving as a functional element for entertaining quest.

and a sturdy trestle base, offering a timeless centerpiece for gatherings and meals shared with layed ones.

Surrounding the table are six luxurious chairs upholstered in supple green leather, their utiled backs adding a touch of sophistication and refinement to the space. Their vibrant hue adds a pap of color against the neutral backfaro of the room. Beneathfoot, a light wood laminate floor lends a sense of warmth and texture to the space, while providing protical and easy-to-maintain surface for everyday use. In one corner of the room stands a wine rack, offering both storage for favorite bottles and a stylish accent piece that adds to the room's ambiance.