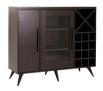

Surrounding the table are plush green velvet chairs, their sumptuous upholstery inviting guests to indulge in comfort while enjoying the pleasures of good food and company. The rich green hue of the chairs contrasts beauthfully with the pole pink walls, recenting of arromoious balance of color and texture that infuses the room with style and personality. In one corner of the room stands a wine cabinet, its sleek design offering both storage and visual interest. Against the backdrop of the pale pink walls, its presence adds a touch of sophistication and refinement, while also serving as a functional element for entertaining quest.

and a sturdy trestle base, offering a timeless centerpiece for gatherings and meals shared with layed ones.

Surrounding the table are six luxurious chairs upholstered in supple green leather, their utiled backs adding a touch of sophistication and refinement to the space. Their vibrant hue adds a pap of color against the neutral backfaro of the room. Beneathfoot, a light wood laminate floor lends a sense of warmth and texture to the space, while providing protical and easy-to-maintain surface for everyday use. In one corner of the room stands a wine rack, offering both storage for favorite bottles and a stylish accent piece that adds to the room's ambiance.