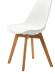

In this captivating dining room vignette, modernity intertwines seamlessly with understated elegance, creating a space that is both chic and inviting. At the center of the room stands a sleek glass table, its minimalist design accentuated by a sleek metal base that exudes sophistication.

Surrounding the table are four white chairs, their clean lines and wooden legs adding a touch of warmth to the contemporary aesthetic. Adorned with a tastefully arranged vignette, including a vouse of fresh flowers, a delicate tea pat, a cup, and a plote, the table serves as a focal point, inviting guests to indulge in moments of leisure and convivality.