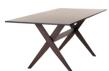

1.685 M

In this contemporary during room tableau, seles suphistication marges somaliesly with modern charm to create a space that is a visually striking as it is arviting. Archoring the room is a draft wood table, it shall only a complete a serving as the perfect centerprese for gatherings and shared medis. Surroundings the table or as chars careful from clear plastic, their minimalat design adding a such of modern elegance to the space while allowing the eye to appreciate the beauty of the room's surroundings.

At the center of the table sits a tastefully arranged centerpiece of flowers and candles, their delicate beauty and soft glow adding warmth and intimacy to the scene. Against one well, a painting adds a splash of color and visual interest, further enhancing the room's modern gesthetic.

The room is bathed in natural light streaming in through a large window, infusing the space with a sense of openness and vitality. Meanwhile, a light-colored corpet covers the floor, providing a soft and inviting foundation for the room's furnishings while adding a touch of warmth and comfort to the space