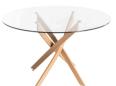

In this contemporary dining room snapshot, simplicity and elegance converge to create a space that seudes modern charm and sophistication. Anchoring the room is a round glass table, its sleek design adding a touch of understated glamour to the scene. Surrounding the table are four white chairs, their class lines and minimalist silhousets complementing the table's ownerhet with effortless grace.

At the center of the table sits a vase of flowers, its delicate blooms adding a pop of color and natural beauty to the space. Against one well stands a sideboard, its sleek lines and minimalist design offering both storage and visual interest while maintaining the room's clean

and uncluttered aesthetic.

The light wood floor provides a warm and welcoming foundation for the room's furnishings, while the light grey wells receite a serene backlap that enhances the room's modern ambiance. Adorning the walls are abstract artworks, their bold strokes and vibrant huse addling a touch of artistic flair to the space.