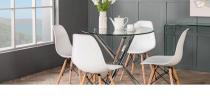

In this captivating dining room vignette, modernity intertwines seamlessly with understated elegance, creating a space that is both chic and inviting. At the center of the room stands a sleek glass table, its minimalist design accentuated by a sleek metal base that exudes sophistication.

Surrounding the table are four white chairs, their clean lines and wooden legs adding a touch of warmth to the contemporary aesthetic. Adorned with a tastefully arranged vignette, including a vouse of fresh flowers, a delicate tea pat, a cup, and a plote, the table serves as a focal point, inviting guests to indulge in moments of leisure and convivality.

The room's color palette of white, grey, and earth tones imbues the space with a sense of screnity and refinement, while the light wood flooring adds a whole layer of wormth and texture. With its clean lines and uncluttered layout, the room exudes a sense of spaciousness and tranquility, creating the perfect backdrop for intimate gatherings and layer conversations.