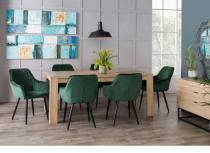

In this inviting dining room setting, classic elegance meets modern comfort to create a space that is both stylish and welcoming. The focal point of the room is a handsome wooden dining table with a rich, dark finish

and a sturdy trestle base, offering a timeless centerpiece for gatherings and meals shared with layed ones.

Surrounding the table are six luxurious chairs upholstered in supple green leather, their utiled backs adding a touch of sophistication and refinement to the space. Their vibrant hue adds a pap of color against the neutral backfaro of the room. Beneathfoot, a light wood laminate floor lends a sense of warmth and texture to the space, while providing protical and easy-to-maintain surface for everyday use. In one corner of the room stands a wine rack, offering both storage for favorite bottles and a stylish accent piece that adds to the room's ambiance.

The walls are painted in a soothing light gray, creating a serene backdrop that allows the furnishings and decor to shine. Adorning the walls are a few carefully selected pieces of art, adding visual interest and personality to the space.

With its blend of classic elements and modern touches, this dining room exudes a sense of timeless sophistication, making it the perfect setting for elegant dinners, lively gatherings, and cherished moments shared with family and friends.