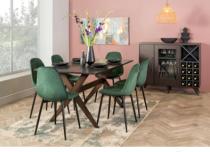

In this captivating dining room composition, a harmonious blend of natural elements and artistic accents converges to create a space brimming with warmth and allure. Anchoring the room is a splendid wooden table, its study presence accentuated by an ensemble of diverse green chairs, each bearing its own unique style and personality.

Amidst this verdant tapestry, potted plants and a vase of fresh flowers breathe life into the setting, infusing the space with a sense of vitality and natural beauty. Soft illumination emanates from a strategically placed lamp, casting a gentle glow that enhances the room's cozy and inviting ambiance. A carefully curated color palette of greens, whites, and neutral tones envelops the room, lending a sense of tranquility and sophistication to the atmosphere. Against a pristine white backdrop, a striking pointing commands attention, its vibrant hues adding depth and visual intrigue to the space.

The composition of elements in this dining room exudes a timeless elegance and effortless charm, inviting guests to gather and partake in the joy of shared meals and cherished moments. With its thoughtful design and inviting oura, this space exemplifies the ort of creating a welcoming and memorable dining experience.