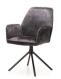

In this elegant dining room tableau, sophistication meets comfort in a symphony of rich textures and inviting hues. At the heart of the space stands a dark wood table and chairs, their timeless allure adding a touch of refinement to the scene. Among the chairs, a luuurious green velvel chair stands out, its plush upholstery inviting guests to relax and includje in the comfort of its emborace.