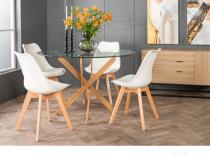

In this captivating dining room vignette, modernity intertwines seamlessly with understated elegance, creating a space that is both chic and inviting. At the center of the room stands a sleek glass table, its minimalist design accentuated by a sleek metal base that exudes sophistication.

Surrounding the table are four white chairs, their clean lines and wooden legs adding a touch of warmth to the contemporary aesthetic. Adorned with a tastefully arranged vignette, including a vouse of fresh flowers, a delicate tea pat, a cup, and a plote, the table serves as a focal point, inviting guests to indulge in moments of leisure and convivality.

The room's color palette of white, grey, and earth tones imbues the space with a sense of screnity and refinement, while the light wood flooring adds a whole layer of wormth and texture. With its clean lines and uncluttered layout, the room exudes a sense of spaciousness and tranquility, creating the perfect backdrop for intimate gatherings and layer conversations.

In this modern cosis, simplicity reigns supreme, and every element is thoughtfully curated to evoke a sense of harmony and balance. From its sleek furnishings to its tratteful accents, every detail contributes to the room's overall ambiance of sophistication and style, making it a welcoming retreat for both residents and quests alike.