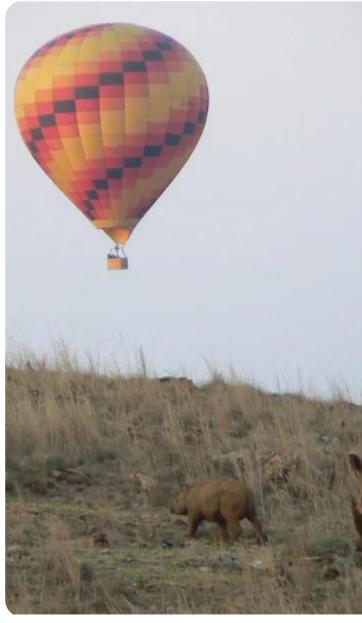

Experience Africa from a whole new perspective with AirVentures Hot Air Ballooning. Their safari-themed operation offers a unique adventure, featuring balloons designed to reflect the colors of an African sunrise and staff dressed in khaki uniforms. Safety is a priority, with FGASA-certified pilots ensuring a safe and informative journey.

Launch from the Cradle of Humankind, fly over the ancient Magaliesberg mountains, or opt for an exclusive safari over Botswana's Okavango Delta. AirVentures operates under strict aviation regulations, guaranteeing a memorable and secure flight. Visit their website and prepare for an unforgettable African experience.