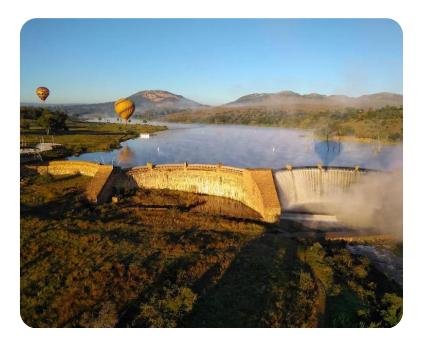

Experience Africa from a whole new perspective with AirVentures Hot Air Ballooning. Their safari-themed operation offers a unique adventure, featuring balloons designed to reflect the colors of an African sunrise and staff dressed in khaki uniforms. Safety is a priority, with FGASA-certified pilots ensuring a safe and informative journey.

Launch from the Cradle of Humankind, fly over the ancient Magaliesberg mountains, or opt for an exclusive safari over Botswana's Okavango Delta. AirVentures operates under strict aviation regulations, guaranteeing a memorable and secure flight. Visit their website and prepare for an unforgettable African experience.