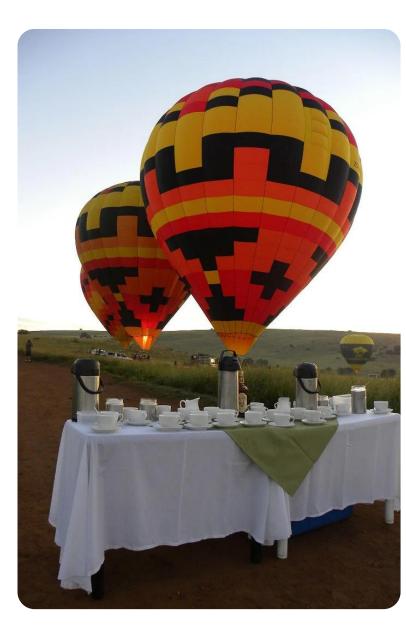

Experience Africa from a whole new perspective with AirVentures Hot Air Ballooning. Their safari-themed operation offers a unique adventure, featuring balloons designed to reflect the colors of an African sunrise and staff dressed in khaki uniforms. Safety is a priority, with FGASA-certified pilots ensuring a safe and informative journey.

Launch from the Cradle of Humankind, fly over the ancient Magaliesberg mountains, or opt for an exclusive safari over Botswana's Okavango Delta. AirVentures operates under strict aviation regulations, guaranteeing a memorable and secure flight. Visit their website and prepare for an unforgettable African experience.